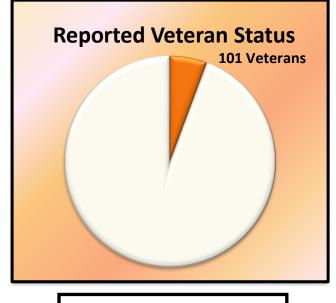

Out of 1779 participants, 101 participants reported as a United States Veteran. (6%)

Age 17 and Under: 447 Age 18-24: 141 Age 25-34: 372 Age 35-44: 370 Age 45-54: 206 Age 55-61: 129 Age 62 and Over: 92 Data Not Collected: 22