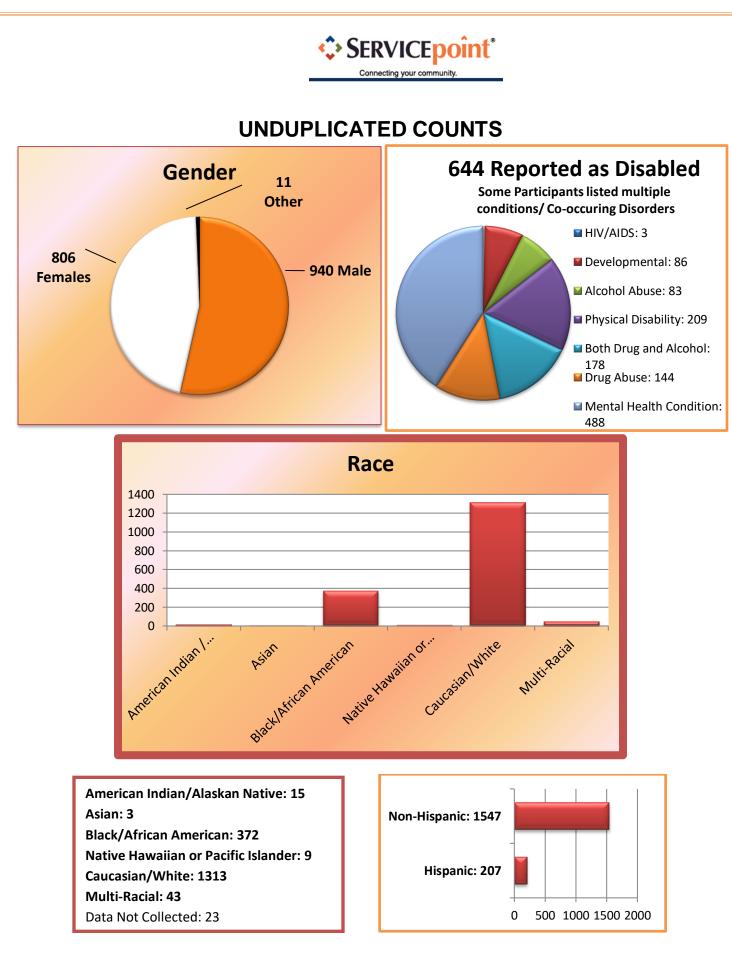

## UNDUPLICATED COUNTS

| Unduplicated Number of Adults                             | 1310 |
|-----------------------------------------------------------|------|
| Unduplicated Number of Children                           | 447  |
| Unduplicated Number with Unknown Age                      | 22   |
| Unduplicated Number of Total Participants                 | 1779 |
| Unduplicated Number of Homeless/At Risk Family Households | 196  |
| Unduplicated Number of Homeless/At Risk Single Households | 992  |
| Unduplicated Number of Homeless/ At Risk Households       | 1188 |