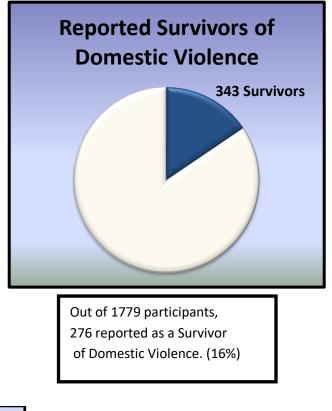

## UNDUPLICATED COUNTS

| Unduplicated Number of Adults                             | 1310 |
|-----------------------------------------------------------|------|
| Unduplicated Number of Children                           | 447  |
| Unduplicated Number with Unknown Age                      | 22   |
| Unduplicated Number of Total Participants                 | 1779 |
| Unduplicated Number of Homeless/At Risk Family Households | 196  |
| Unduplicated Number of Homeless/At Risk Single Households | 992  |
| Unduplicated Number of Homeless/ At Risk Households       | 1188 |