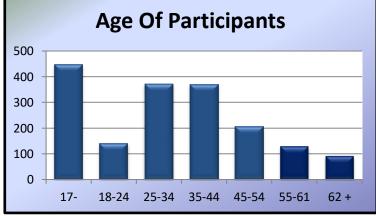

Out of 1779 participants, 101 participants reported as a United States Veteran. (6%)

Age 17 and Under: 447 Age 18-24: 141 Age 25-34: 372 Age 35-44: 370 Age 45-54: 206 Age 55-61: 129 Age 62 and Over: 92 Data Not Collected: 22